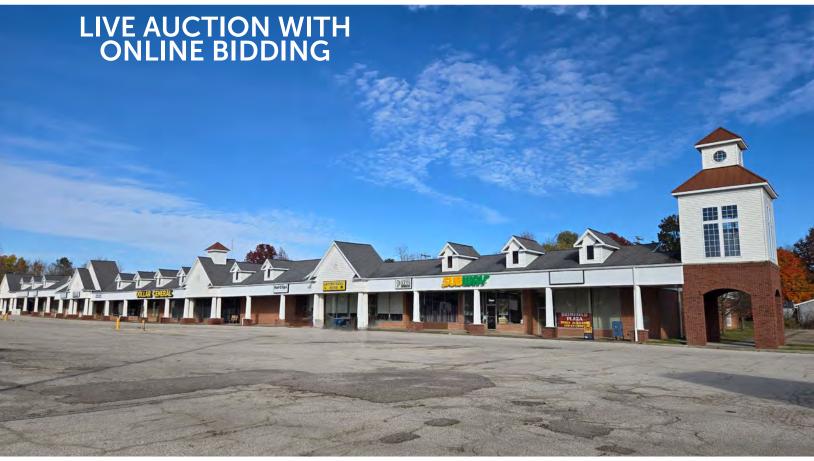

## 42,912 SQ. FT. COMMERCIAL RETAIL PLAZA

6.9 Acres Zoned T-C

4064 ST. RT. 43, KENT (BRIMFIELD), OH 44240

Scan for auction details, including directions.

Absolute Auction. All sells to the highest bidder on location.

## **REAL ESTATE**

Unique investment opportunity in the heart of Brimfield! Mixed use commercial retail plaza w/ 42,912 sq. ft. Currently has been operating as Brimfield Town Centre, a retail shopping plaza. Building features several retail spaces w/ 5 units currently rented. Asphalt parking area w/ ample parking spaces. Property offers 6.9 acres. High traffic count area w/ easy access to I-76 and minutes from Downtown Kent. Zoned T-C Town Center for many development possibilities. Public utilities. Convenient location! Parcel #04-032-00-00-069-000. This building could be adaptable for many uses and is ready for its new owner.