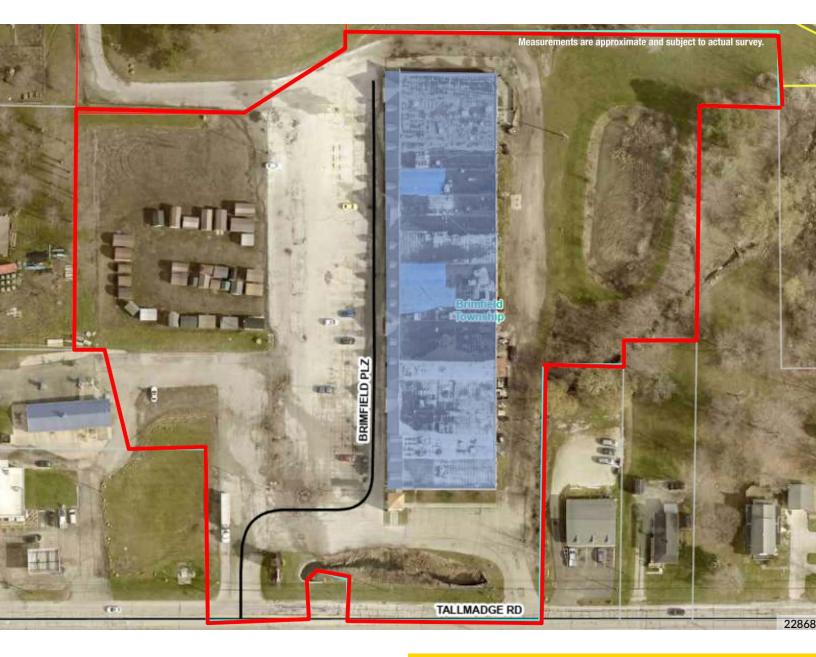

## 42,912 SQ. FT. COMMERCIAL RETAIL PLAZA

6.9 Acres Zoned T-C

4064 ST. RT. 43, KENT (BRIMFIELD), OH 44240

Scan for auction details, including directions.

Absolute Auction. All sells to the highest bidder on location.

## **REAL ESTATE**

Unique investment opportunity in the heart of Brimfield! Mixed use commercial retail plaza w/ 42,912 sq. ft. Currently has been operating as Brimfield Town Centre, a retail shopping plaza. Building features several retail spaces w/ 5 units currently rented. Asphalt parking area w/ ample parking spaces. Property offers 6.9 acres. High traffic count area w/ easy access to I-76 and minutes from Downtown Kent. Zoned T-C Town Center for many development possibilities. Public utilities. Convenient location! Parcel #04-032-00-00-069-000. This building could be adaptable for many uses and is ready for its new owner.