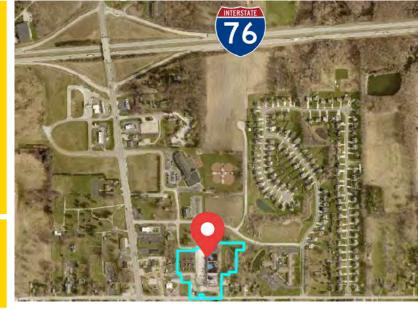

## 42,912 SQ. FT. COMMERCIAL RETAIL PLAZA

6.9 Acres Zoned T-C

4064 ST. RT. 43, KENT (BRIMFIELD), OH 44240

Scan for auction details, including directions.

Absolute Auction. All sells to the highest bidder on location.

## **REAL ESTATE**

Unique investment opportunity in the heart of Brimfield! Mixed use commercial retail plaza w/ 42,912 sq. ft. Currently has been operating as Brimfield Town Centre, a retail shopping plaza. Building features several retail spaces w/ 5 units currently rented. Asphalt parking area w/ ample parking spaces. Property offers 6.9 acres. High traffic count area w/ easy access to I-76 and minutes from Downtown Kent. Zoned T-C Town Center for many development possibilities. Public utilities. Convenient location! Parcel #04-032-00-00-069-000. This building could be adaptable for many uses and is ready for its new owner.